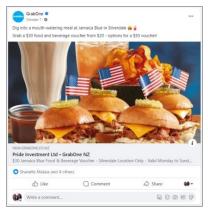

### **GrabOne Facebook**

Silverdale Collection Send date: 20th September

| Reach: | Engagement: | Link Clicks: |
|--------|-------------|--------------|
| 7,043  | 73          | 26           |

Jamaica Blue