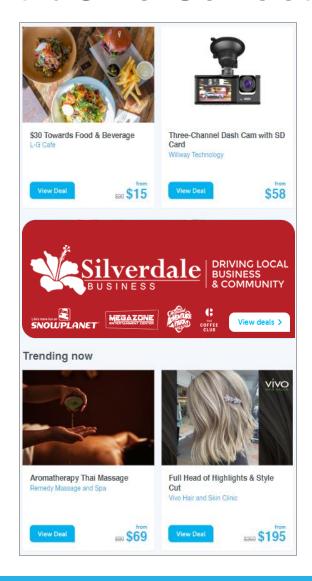

Media Type: Email Banner (Auckland & Northland)

| Date:   | Delivery: | Unique Open Rate: | <b>Total Clicks:</b> | Unique Clicks: |
|---------|-----------|-------------------|----------------------|----------------|
| 15 Sept | 152,618   | 35.33%            | 41                   | 31             |
| 29 Sept | 135,898   | 34.23%            | 11                   | 9              |
| 06 Oct  | 143,030   | 34.15%            | 20                   | 20             |