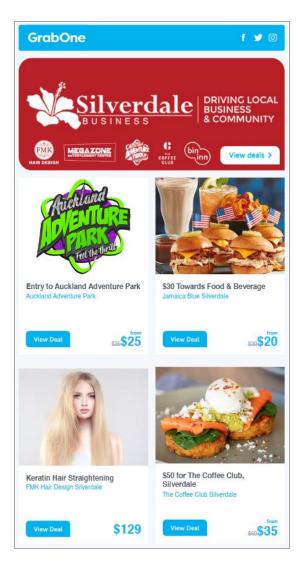

## **GrabOne Solus EDM**

Media Type: Solus email to 50k subscribers, 18 Sept

| Delivery: | Unique Open Rate: | Total Clicks: | Unique Clicks: |
|-----------|-------------------|---------------|----------------|
| 99.68%    | 37.33%            | 2.18%         | 1.09%          |
| 49,839    | 18.6K             | 1,087         | 543            |

### **GrabOne Collection & Email Banners**

Media Type: On site collection page

| Collection dates: | Total pageviews | Unique pageviews |
|-------------------|-----------------|------------------|
| 6 Sept - 8 Nov    | 1,685           | 1,174            |