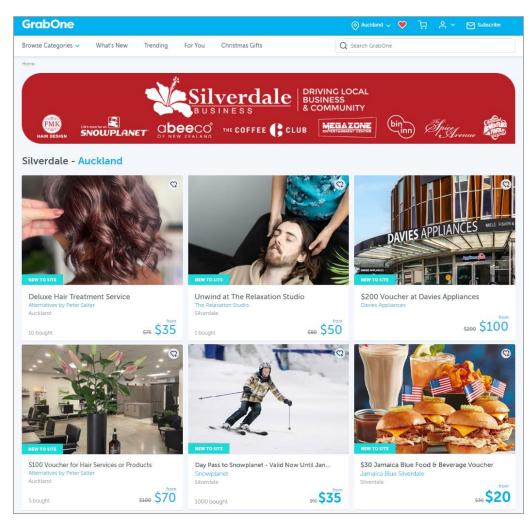

**Marketing activity** 

### **GrabOne Media**



**On-site collection** 

6th September - 8th November



# ((1))

#### **Push notification**

26th September

#### **Radio** 18th - 24th September



#### **Homepage Placement**

18th - 24th September



## **GrabOne Solus EDM**



Media Type: Solus email to 50k subscribers, 18 Sept

| Delivery: | Unique Open Rate: | Total Clicks: | Unique Clicks: |
|-----------|-------------------|---------------|----------------|
| 99.68%    | 37.33%            | 2.18%         | 1.09%          |
| 49,839    | 18.6K             | 1,087         | 543            |

## **GrabOne**

### **GrabOne Collection & Email Banners**



Media Type: On site collection page

| Collection dates: | Total pageviews | Unique pageviews |
|-------------------|-----------------|------------------|
| 6 Sept - 8 Nov    | 1,685